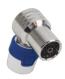

#### **CATV PUSH ON IEC CONNECTOR** - FEMALE

#### Product

Properties

CATV PUSH ON IEC CONNECTOR (FEMALE, ANGLED) KOKWL5

IEC connector with high shielding. Exceeds class A<sup>++</sup> for optimal 4G protection. With the specially developed KOKA 9 TS coax cable with triple shielding your connection is 4G (LTE) proof. The new design is very compact to fit behind the flattest smart TV's. The patented design has built in strain relief. The connector has only 2 parts for easiest push on installation. The plastic cap is skin friendly.